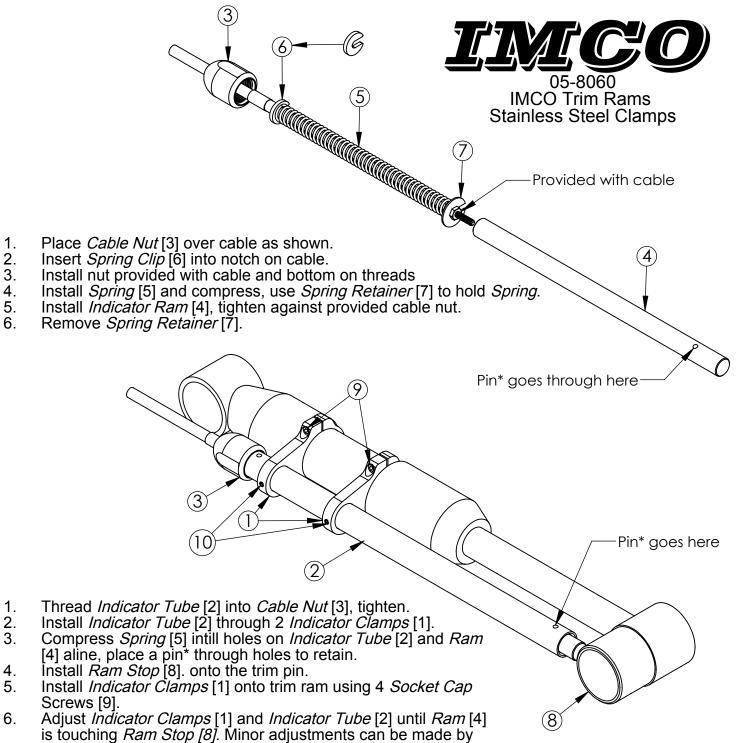

- moving *Indicator Tube* [2] in the *Indicator Clamps* [1]. 7. Once final adjustments are made tighten *Socket Cap Screws*
- [9] and install Socket Set Screws [10] with provided locktite.

510 East Arrow Hwy San Dimas, CA 91773 (800) 899-8058 (909) 592-6162 www.imcomarine.com info@imcomarine.com

| 05-8060 |                                |     |              |
|---------|--------------------------------|-----|--------------|
| ltem    | Description                    | Qty | Part Number  |
| 1       | Indicator Clamp                | 2   | 05-6007      |
| 2       | Indicator Tube                 | 1   | 05-6008      |
| 3       | Indicator Cable Nut            | 1   | 05-6009      |
| 4       | Indicator Ram                  | 1   | 05-2038      |
| 5       | Indicator Spring               | 1   | 05-6006      |
| 6       | Spring Clip                    | 1   | 05-6010      |
| 7       | Tempory Spring Retainer        | 1   | 05-9001      |
| 8       | Ram Stop                       | 1   | 05-6018      |
| 9       | 10-24 x 5/8" Socket Cap Screw  | 4   | 08-060403051 |
| 10      | 10-24 x 3/16" Socket Set Screw | 2   | 08-050403021 |