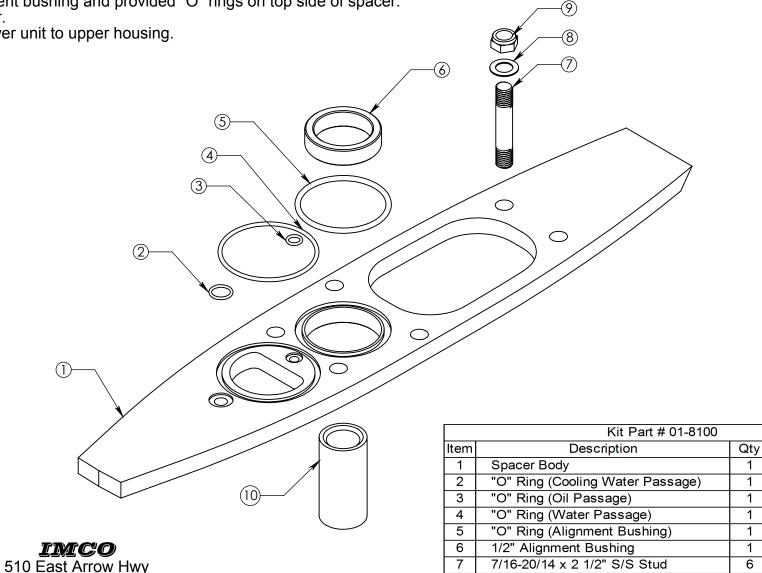

## 1/2" SC SPACER 2" LOWER ASSEMBLY INSTRUCTIONS

- 1. Remove old (short) studs, 4 ea. on the upper housing, 2 ea. on the lower case.
- 2. Install new studs (longer), use provided loctite.
- Place spacer on lower case, check that all "O" rings are in place and not damaged.
  Install alignment bushing and provided "O" rings on top side of spacer.
- 5. Install coupler.
- 6. Assemble lower unit to upper housing.
- 7. Tighten nuts.

Part Number

01-7010

11-2014

11-4011

11-2143

11-2228

01-2275

01-2168

6

6

1

1

08-130904141

08-160900001

08-090904001

Washer 7/16 " AN S/S Thin

2 1/2" Coupler

Loctite

Nut (7/16-20 Nylock S/S Thin

8

9

10

11

San Dimas, CA 91773 (800) 899-8058 (909) 592-6162 Fax (909) 592-6052 info@imcomarine.com www.imcomarine.com