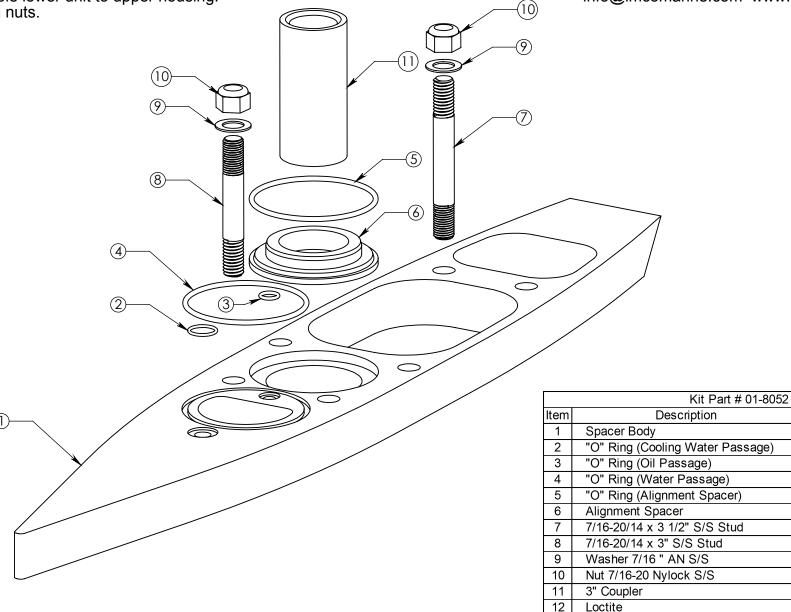

## 1" SCX SPACER 01-8052 ASSEMBLY INSTRUCTIONS

- 1. Remove old (short) studs, 4 ea. on the upper housing, 2 ea. on the lower case.
- Install new studs (longer), use provided loctite.
  Place spacer on lower case, check that all "O" rings are in place and not damaged.
  Install alignment spacer and provided "O" rings on top side of spacer.
- 5. Install coupler.
- 6. Assemble lower unit to upper housing.
- 7. Tighten nuts.