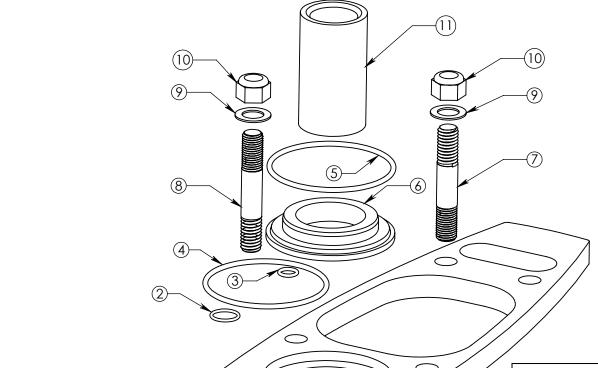

## 1/2" SCX4 SPACER 01-8048 **ASSEMBLY INSTRUCTIONS**

- Remove old (short) studs, 6 ea. on the upper housing, 2 ea. on the lower case.
  Install new studs (longer), use provided loctite.
  Place spacer on lower case, check that all "O" rings are in place and not damaged.
  Install alignment spacer and provided "O" rings on top side of spacer.
- 5. Install coupler.
- 6. Assemble lower unit to upper housing.
- 7. Tighten nuts.

**Quality Marine Products** 

510 East Arrow Hwy San Dimas, CA 91773

(800) 899-8058 (909) 592-6162 Fax (909) 592-6052 info@imcomarine.com www.imcomarine.com

| Kit Part # 01-8048 |                                  |     |              |
|--------------------|----------------------------------|-----|--------------|
| Item               | Description                      | Qty | Part Number  |
| 1                  | Spacer Body                      | 1   | 01-2458      |
| 2                  | "O" Ring (Cooling Water Passage) | 1   | 11-2014      |
| 3                  | "O" Ring (Oil Passage)           | 1   | 11-4011      |
| 4                  | "O" Ring (Water Passage)         | 1   | 11-2143      |
| 5                  | "O" Ring (Alignment Spacer)      | 1   | 11-2144      |
| 6                  | Alignment Spacer                 | 1   | 01-2401      |
| 7                  | 7/16-20/14 x 2 1/2" S/S Stud     | 6   | 08-130904141 |
| 8                  | 7/16-20/14 x 2 5/8" S/S Stud     | 2   | 08-130904761 |
| 9                  | Washer 7/16 " AN S/S             | 8   | 08-100900001 |
| 10                 | Nut 7/16-20 Nylock S/S           | 8   | 08-080904001 |
| 11                 | 2 1/2" Coupler                   | 1   | 01-2141      |
| 12                 | Loctite                          | 1   | 09-2038      |