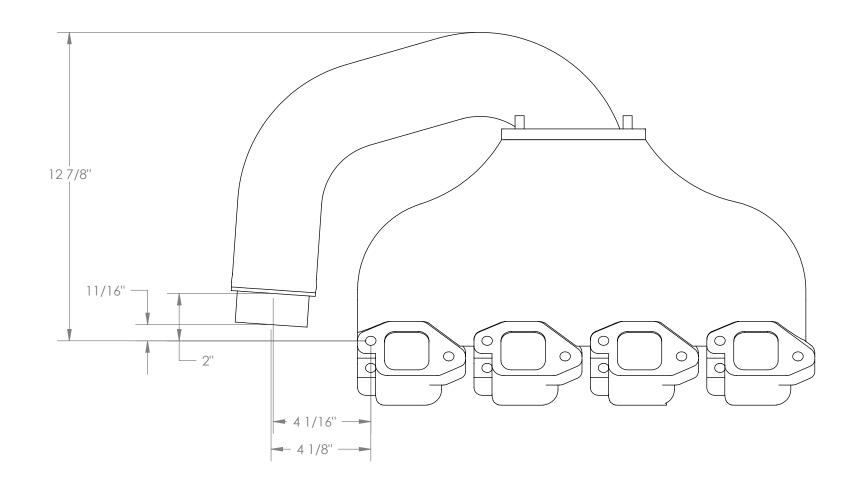

THE INFORMATION CONTAINED IN THIS DRAWING IS THE SOLE PROPERTY OF IMCO. ANY RE-PRODUCTION, IN PART OR WHOLE, WITHOUT THE WRITTEN PERMISSION OF IMCO IS PROHIBITED.

|  | UNLESS OTHERWISE SPECIFIED<br>DIMENSIONS ARE IN INCHES.<br>TOLERANCES ARE; | CAD GENERATED DRAWING,<br>DO NOT MANUALLY UPDATE |               | IMCO                                                 |     |              |
|--|----------------------------------------------------------------------------|--------------------------------------------------|---------------|------------------------------------------------------|-----|--------------|
|  | DECIMALS ANGLES                                                            | APPROVALS<br>DRAWN<br>RT                         | DATE 10/11/05 | POWERFLOW - Big Block<br>S - Type Riser<br>Port Side |     | Block        |
|  | MATERIAL                                                                   | CHECKED                                          |               |                                                      |     | ſ            |
|  |                                                                            | MFG ENG                                          |               |                                                      |     |              |
|  | FINISH                                                                     |                                                  |               | DWG. NO.                                             |     | REV.         |
|  |                                                                            | QUAL ENG                                         |               |                                                      |     | ~            |
|  |                                                                            |                                                  |               | CAD FILE: PF-85SK-P                                  | ort | SHEET 1 OF 1 |