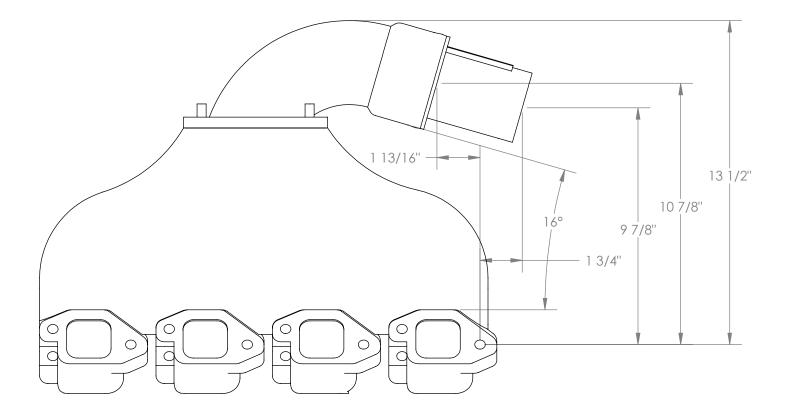

| UNLESS OTHERWISE SPECIFIED<br>DIMENSIONS ARE IN INCHES.<br>TOLERANCES ARE; |        | CAD GENERATED DRAWING,<br>DO NOT MANUALLY UPDATE |      | IMCO           |                                          |              |  |
|----------------------------------------------------------------------------|--------|--------------------------------------------------|------|----------------|------------------------------------------|--------------|--|
| DECIMALS                                                                   | ANGLES | approvals<br>drawn<br>RT                         | DATE | POV            | POWERFLOW - Big Block<br>SA - Type Riser |              |  |
| MATERIAL                                                                   |        | CHECKED                                          |      | Starboard Side |                                          |              |  |
| FINISH                                                                     |        | MFG ENG                                          |      | DWG. NO.       |                                          | REV.         |  |
|                                                                            |        | QUAL ENG                                         |      |                |                                          | A            |  |
|                                                                            |        |                                                  |      | CAD FILE:      | PF-85SAK-Star                            | SHEET 1 OF 1 |  |