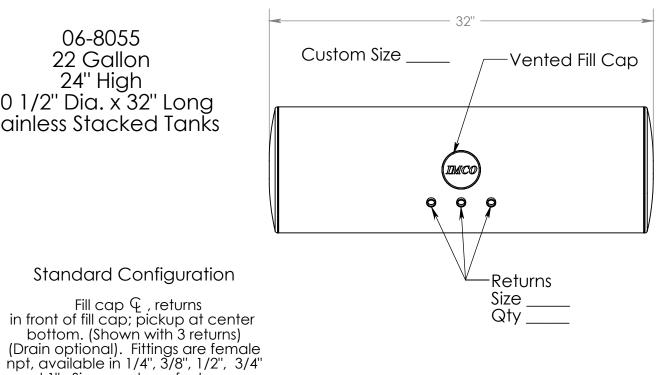

06-8055 22 Gallon 24" High 10 1/2" Dia. x 32" Long Stainless Stacked Tanks

**Standard Configuration** 

and 1". Size, number of returns as

well as size of pickup are optional. They can be selected and ordered

## **Custom Configuration**

IMCO fuel tanks can be custom made to order. If you require a location of fill cap, breather or returns, different then shown. please specify & note each location along with the size of fittings and requested quantity. Fax or email your custom order to the fax number or email address listed above.