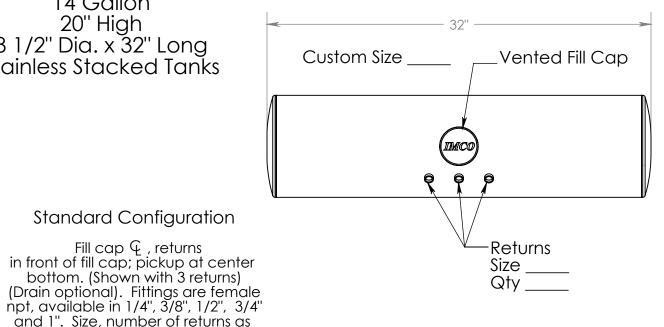

06-8050 14 Gallon 20" High 8 1/2" Dia. x 32" Long Stainless Stacked Tanks

**Standard Configuration** 

well as size of pickup are optional. They can be selected and ordered

directly from the website. If configuration needs to be

changed see: "Custom Configuration".

(Not Standard)

Size \_\_\_\_

Optional Drain Pickup Size \_\_\_\_

Phone: (800) 899-8058 Fax: (909) 592-6052 info@imcomarine.com

Top View

## **Custom Configuration**

IMCO fuel tanks can be custom made to order. If you require a location of fill cap, breather or returns, different then shown. please specify & note each location along with the size of fittings and requested quantity. Fax or email your custom order to the fax number or email address listed above.