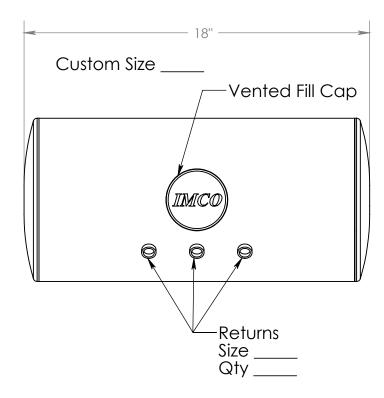

06-8040 4 Gallon 8 1/2" Dia. x 18" Long Stainless Race Tank

## Standard Configuration

Fill cap Q, returns in front of fill cap; pickup at center bottom. (Shown with 3 returns) (Drain optional). Fittings are female npt, available in 1/4", 3/8", 1/2", 3/4" and 1". Size, number of returns as well as size of pickup are optional. They can be selected and ordered directly from the website. If configuration needs to be changed see:

"Custom Configuration".

Top View