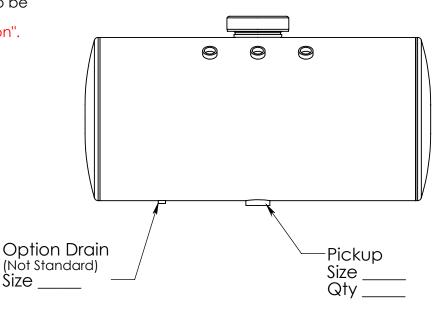

## Standard Configuration

Fill cap Q, returns in front of fill cap; pickup at center bottom. (Shown with 3 returns) (Drain optional). Fittings are female npt, available in 1/4", 3/8", 1/2", 3/4" and 1". Size, number of returns as well as size of pickup are optional. They can be selected and ordered directly from the website. If configuration needs to be changed see:

Front View

| Customer              |  |
|-----------------------|--|
| Address               |  |
| City                  |  |
| State                 |  |
| Zip Code _<br>Phone # |  |
| Phone #               |  |