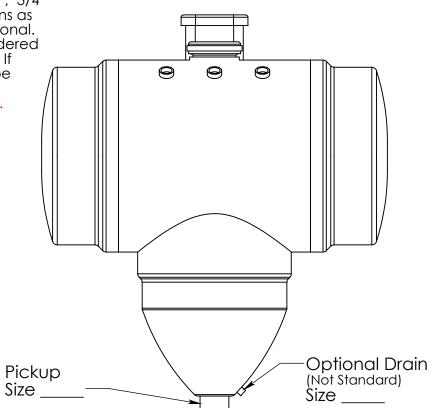

06-8013 6 Gallon 10" Dia. x 18" Long Aluminum "T" Tank

## Standard Configuration

Fill cap Q in front of breather, returns in front of fill cap; pickup at center bottom. (Shown with 3 returns) (Drain optional). Fittings are female npt, available in 1/4", 3/8", 1/2", 3/4" and 1". Size, number of returns as well as size of pickup are optional. They can be selected and ordered directly from the website. If configuration needs to be changed see:

"Custom Configuration".

Top View