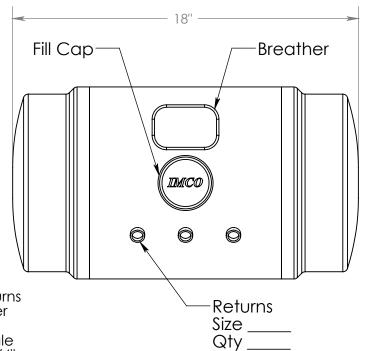

06-8013 6 Gallon 10" Dia. x 18" Long Aluminum "T" Tank

## Standard Configuration

Fill cap Q in front of breather, returns in front of fill cap; pickup at center bottom. (Shown with 3 returns) (Drain optional). Fittings are female npt, available in 1/4", 3/8", 1/2", 3/4" and 1". Size, number of returns as well as size of pickup are optional. They can be selected and ordered directly from the website. If configuration needs to be changed see:

Front View

| Customer              |  |
|-----------------------|--|
| Address               |  |
| City                  |  |
| State                 |  |
| Zip Code _<br>Phone # |  |
| Phone #               |  |