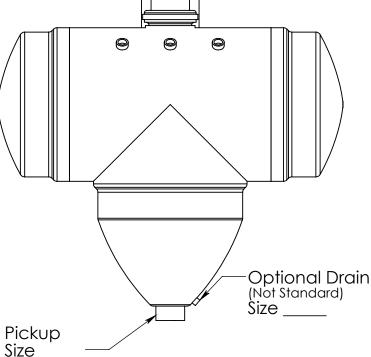

## Standard Configuration

Fill cap Q in front of breather, returns in front of fill cap; pickup at center bottom. (Shown with 3 returns) (Drain optional). Fittings are female npt, available in 1/4", 3/8", 1/2", 3/4" and 1". Size, number of returns as well as size of pickup are optional. They can be selected and ordered directly from the website. If configuration needs to be changed see:

Front View

| Customer              |  |
|-----------------------|--|
| Address               |  |
| City                  |  |
| State                 |  |
| Zip Code _<br>Phone # |  |
| Phone #               |  |