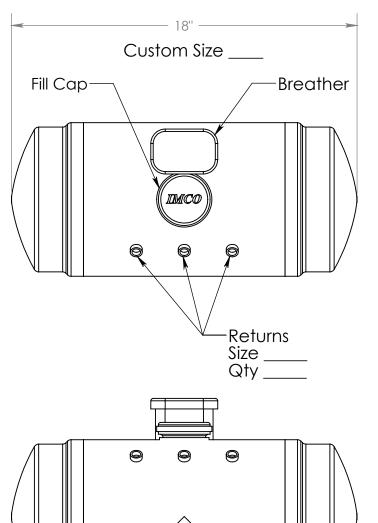

06-8010 4 Gallon 8" Dia. x 18" Long Aluminum "T" Tank

## Standard Configuration

Fill cap Q in front of breather, returns in front of fill cap; pickup at center bottom. (Shown with 3 returns) (Drain optional). Fittings are female npt, available in 1/4", 3/8", 1/2", 3/4" and 1". Size, number of returns as well as size of pickup are optional. They can be selected and ordered directly from the website. If configuration needs to be changed see:

"Custom Configuration".

Top View