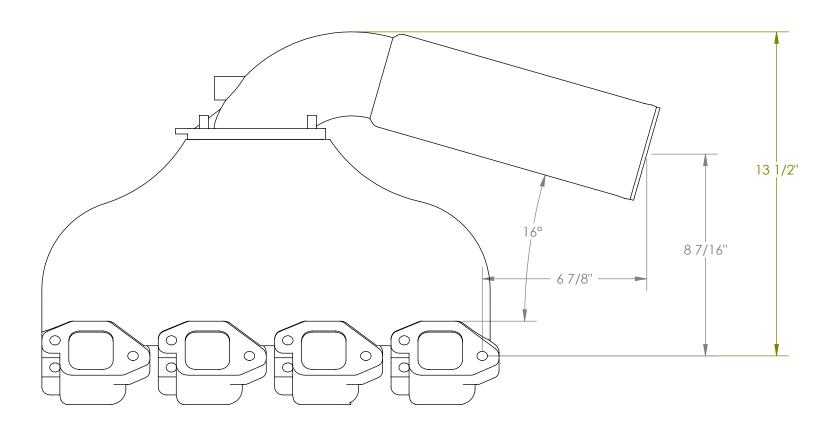

| UNLESS OTHERWISE SPECIFIED DIMENSIONS ARE IN INCHES. TOLERANCES ARE; |        | CAD GENERATED DRAWING,<br>DO NOT MANUALLY UPDATE |          | <u> Limeo</u>  |                                         |     |           |
|----------------------------------------------------------------------|--------|--------------------------------------------------|----------|----------------|-----------------------------------------|-----|-----------|
| DECIMALS                                                             | ANGLES | APPROVALS                                        | DATE     |                |                                         |     |           |
|                                                                      |        | DRAWN RT                                         | 10/11/05 | POV            | POWERFLOW - Big Block<br>A - Type Riser |     |           |
| MATERIAL                                                             |        | CHECKED                                          |          | Starboard Side |                                         |     |           |
|                                                                      |        | MFG ENG                                          |          |                |                                         |     |           |
| FINISH                                                               |        |                                                  |          | DWG. NO.       |                                         |     | REV.      |
|                                                                      |        | QUAL ENG                                         |          |                |                                         | A   |           |
|                                                                      |        |                                                  |          | CAD FILE:      | PF-82AK-Star                            | SHE | ET 1 OF 1 |