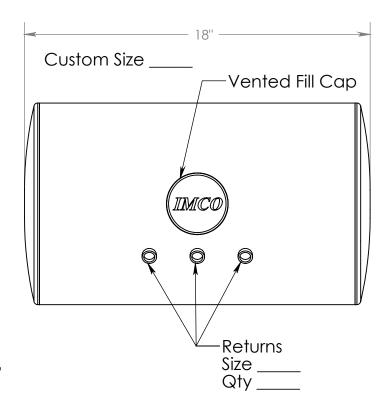

06-8043 6 Gallon 10 1/2" Dia. x 18" Long Stainless Race Tank

## Standard Configuration

Fill cap Q, returns in front of fill cap; pickup at center bottom. (Shown with 3 returns) (Drain optional). Fittings are female npt, available in 1/4", 3/8", 1/2", 3/4" and 1". Size, number of returns as well as size of pickup are optional. They can be selected and ordered directly from the website. If configuration needs to be changed see:

"Custom Configuration".

Phone: (800) 899-8058 Fax: (909) 592-6052 info@imcomarine.com

Top View