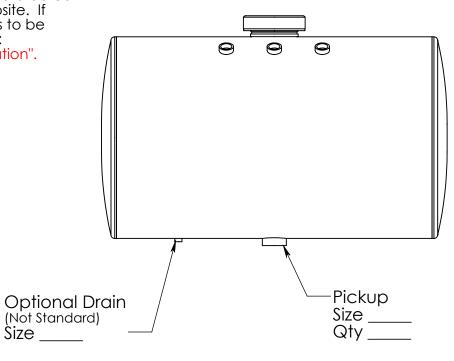

## Standard Configuration

Fill cap Q, returns in front of fill cap; pickup at center bottom. (Shown with 3 returns) (Drain optional). Fittings are female npt, available in 1/4", 3/8", 1/2", 3/4" and 1". Size, number of returns as well as size of pickup are optional. They can be selected and ordered directly from the website. If configuration needs to be changed see:

"Custom Configuration".

Phone: (800) 899-8058 Fax: (909) 592-6052 info@imcomarine.com

Top View