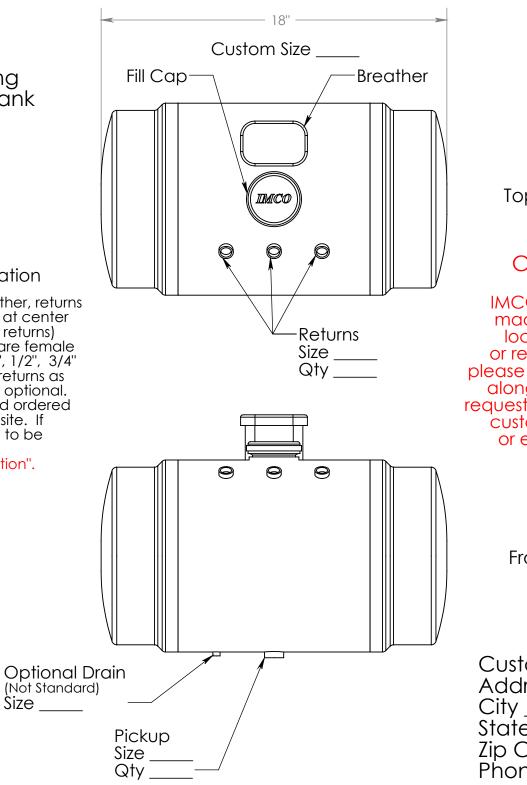

## 06-8023 6 Gallon 10" Dia. x 18" Long Aluminum Race Tank

## Standard Configuration

Fill cap Q in front of breather, returns in front of fill cap; pickup at center bottom. (Shown with 3 returns) (Drain optional). Fittings are female npt, available in 1/4", 3/8", 1/2", 3/4" and 1". Size, number of returns as well as size of pickup are optional. They can be selected and ordered directly from the website. If configuration needs to be changed see: "Custom Configuration".

**Top View** 

## **Custom Configuration**

IMCO fuel tanks can be custom made to order. If you require a location of fill cap, breather or returns, different then shown, please specify & note each location along with the size of fittings and requested quantity. Fax or email your custom order to the fax number or email address listed above.

| Front | View |
|-------|------|
|       |      |

| Customer              |  |
|-----------------------|--|
| Address               |  |
| City                  |  |
| State                 |  |
| Zip Code              |  |
| Zip Code _<br>Phone # |  |
|                       |  |