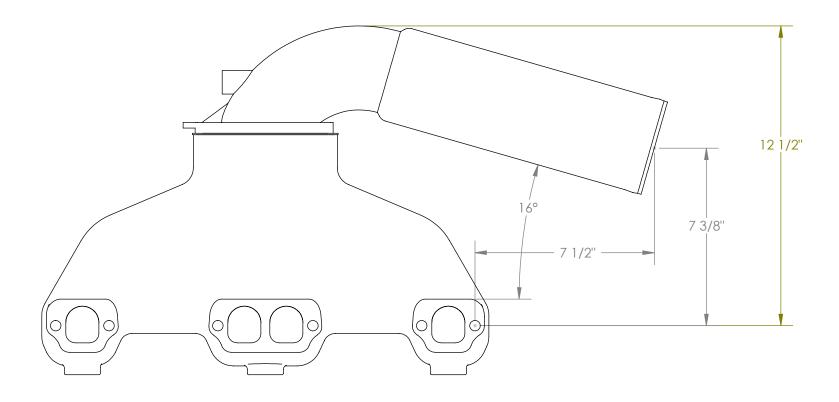

| UNLESS OTHERWISE SPECIFIED DIMENSIONS ARE IN INCHES. TOLERANCES ARE; |        | CAD GENERATED DRAWING,<br>DO NOT MANUALLY UPDATE |          | IMCO                        |              |
|----------------------------------------------------------------------|--------|--------------------------------------------------|----------|-----------------------------|--------------|
| DECIMALS                                                             | ANGLES | APPROVALS                                        | DATE     |                             |              |
|                                                                      |        | DRAWN MH                                         | 04-03-03 | POWER FLOW - SM. BLK        |              |
| MATERIAL                                                             |        | CHECKED                                          |          | A - Type Riser<br>Star Side |              |
|                                                                      |        | MFG ENG                                          |          | sidi side                   |              |
| FINISH                                                               |        |                                                  |          | DWG. NO.                    | REV.         |
|                                                                      |        | QUAL ENG                                         |          |                             | A            |
|                                                                      |        |                                                  |          | CAD FILE:                   | SHEET 1 OF 1 |