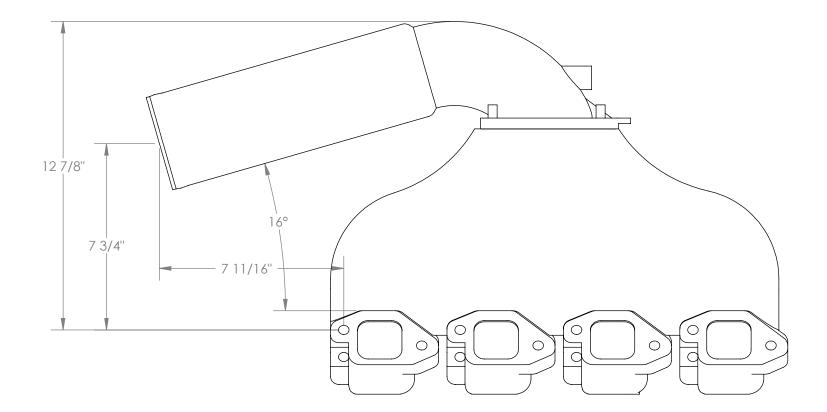

| UNLESS OTHERWISE SPECIFIED<br>DIMENSIONS ARE IN INCHES.<br>TOLERANCES ARE; |        | CAD GENERATED DRAWING,<br>DO NOT MANUALLY UPDATE |          | IMCO      |                                         |              |
|----------------------------------------------------------------------------|--------|--------------------------------------------------|----------|-----------|-----------------------------------------|--------------|
| DECIMALS                                                                   | ANGLES | APPROVALS                                        | DATE     |           |                                         |              |
|                                                                            |        | DRAWN                                            | 10/11/05 | POW       | POWERFLOW - Big Block<br>A - Type Riser |              |
| MATERIAL                                                                   |        | CHECKED                                          |          | Port Side |                                         |              |
|                                                                            |        | MFG ENG                                          |          |           |                                         |              |
| FINISH                                                                     |        |                                                  |          | DWG. NO.  |                                         | REV.         |
|                                                                            |        | QUAL ENG                                         |          |           |                                         | A            |
|                                                                            |        |                                                  |          | CAD FILE: | PF-82AK - Port                          | SHEET 1 OF 1 |